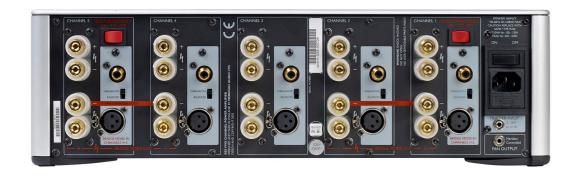

Compact and easy to install with optional rack mount kit available.

RCA and XLR analogue inputs.

Multiple installation applications using Meridian's unique Design and Specification Service and a perfect complement to any passive loudspeakers.