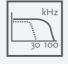

## THE G55 AT A GLANCE

 $_{\rm 5}$  x 100W continuous amplification driving all channels.

Double skinned metal and glass construction

1-100kHz frequency response -/+ 2dB -Perfect for high resolution audio.