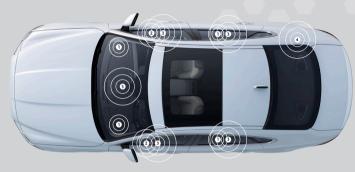

## JAGUAR XF, 12 SPEAKERS POWERED BY A 400 WATT AMPLIFIER

1 TWEETER

High audible frequencies, covering the upper limit of human hearing.

3 WOOFER

Low frequencies for punchy, tight bass and drums.

5 CENTRE CHANNEL

Large and stable soundstage in all locations.

MIDRANGE

Middle audio frequencies, covering human speech and most musical instruments.

SUBWOOFER

Optimal bass response in all listening locations.

Find out more about our technologies, visit meridian-audio.com