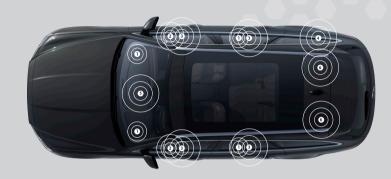

## JAGUAR XF, 17 SPEAKERS POWERED BY A 650 WATT AMPLIFIER

**TWEETER** 

High audible frequencies, covering the upper limit of human hearing.

WOOFER

Low frequencies for punchy, tight bass and drums.

CENTRE CHANNEL (Tweeter and midrange combination) Large and stable soundstage in

all locations.

MIDRANGE

Middle audio frequencies, covering human speech and most musical instruments.

SUBWOOFER

Optimal bass response in all listening locations.

**SURROUNDS** (Tweeter and midrange combination) Life-like sense of immersion.